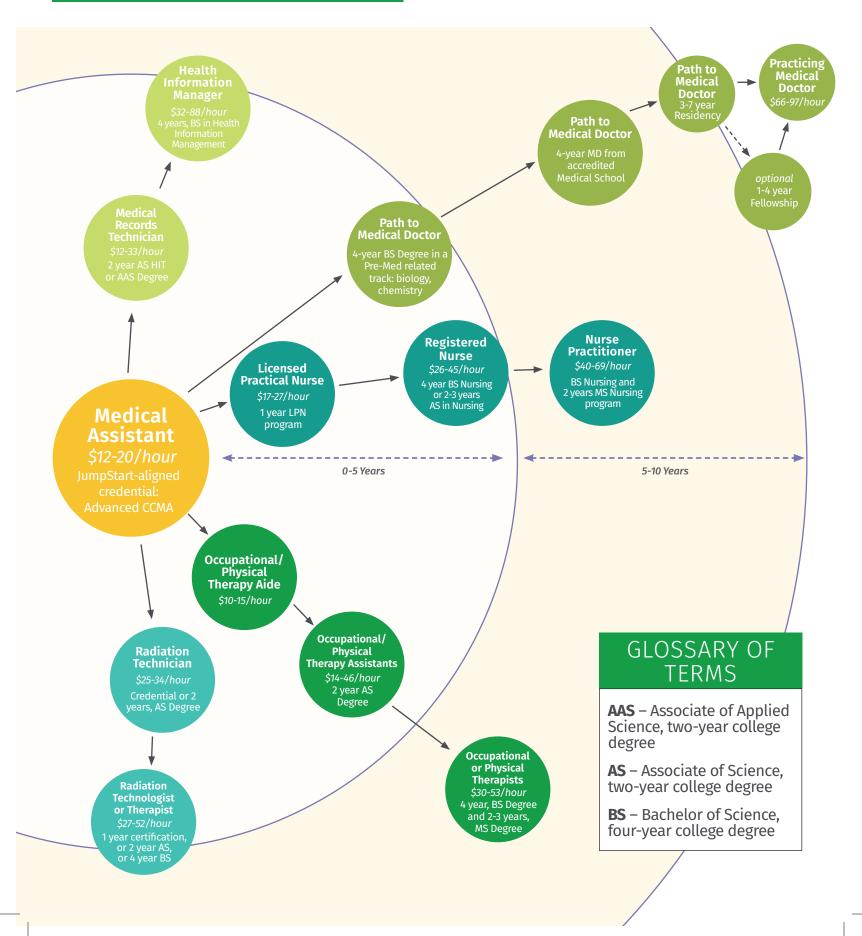

ions and work with other medical staff (Verbal Communication)

#### **TECHNICAL AND ACADEMIC SKILLS:**

- High school diploma or equivalent.
- Medical assistant-specific skills, including Medical Terminology and Anatomy & Physiology
- Ability to perform medical and administrative duties above

#### HOW DO I KNOW IF THIS IS A GOOD FIT FOR ME?

- You enjoy working with people.
- You like caring for others, especially during difficult times.
- You enjoy following directions.
- You pay attention to detail.

#### NEW ORLEANS CAREER CENTER

DELGADO COMMUNITY COLLEGE

WHERE CAN I FIND TRAINING?

NORTHSHORE TECHNICAL COMMUNITY COLLEGE

#### HOW MUCH WILL I BE PAID HOURLY?

**\$12.38** Entry Level \$15.20 Typical







JPMORGAN CHASE & CO.

### CAREER GROWTH HEALTH SCIENCES

# Medical Assistants